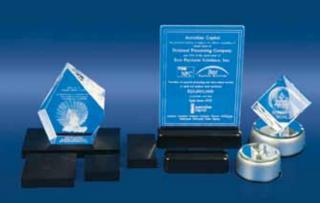

- 200x255x8mm

Colour options:



MILERECT - 200x185x8mm

Colour options:



**SHIELD -** 215x140x24mm



**SM -** 200x200x20mm



SUN20 - 200mm (Ø) x 25mm



STP15 - 150x95x60mm



STP18 - 180x95x60mm



STP20 - 200x95x60mm

#### 3D CRYSTAL - CORE RANGE 9



AUST - 70x55x25mm - 100x80x30mm - 150x120x35mm





**STU16** - 160x110x10mm (incl. stand)



STU23 - 230x170x10mm (incl. stand)



STUA4 - 297x210x10mm (incl. stand)



BOT - 30x30x30mm (bottle-stop)



BC8 - 80x50x50mm (business card holder)



PEN10 - 100x70x25mm (penholder)



**KEY** - 30x20x15mm (keychain)





CL10 - 100x70x25mm (crystal clock)



CSTR - 100x100x6mm (crystal coaster)



LO - 90x26x13mm - crystal size (letter opener)



**3D Crystal Gift Box (included)** Black with magnetic catch lid and velour internal lining



| Light Base | Description          | Size           |
|------------|----------------------|----------------|
| LB-SQ-S    | Small Square         | 70x70x20mm     |
| LB-SQ-L    | Large Square         | 100x100x20mm   |
| LB-RECT-S  | Small Rectangle      | 110x60x20mm    |
| LB-RECT-L  | Large Rectangle      | 200x100x20mm   |
| LB-ROT-S   | Small Round Rotating | 80mm diametre  |
| LB-ROT-L   | Large Round Rotating | 105mm diamatre |

# **ADVANCED COLOUR PRINT**

#### Need Colour?

The Advanced Colour Printing method allows us to add vibrant colour to our crystal awards and trophies. Include a colour logo, or perhaps a full colour image. Colour print as an alternative to engraving, or combine both decoration methods to create an amazing award.



#### COLOUR PRINT ON OUR CRYSTAL RANGE