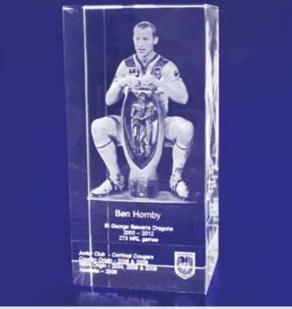

Optical crystal awards, trophies and promotional gifts are highly valued due to their superior quality, perfect clarity and significant weight. As optical crystal is essentially lead-free it is very hard and so can be hand cut and polished, producing brilliant edges and wonderful smooth surfaces. The crystal can also be subsurface engraved with 3-dimensional designs, imparting significant "Wow" factor and adding further to the value of the item.

### **Introduction to Internal Engraving**

"An internally engraved award is the only solution that allows a full 3D design to be viewed from all angles within an award."

**Our premium method of decoration** - Unlike traditional decoration methods that leave a mark on the surface, we use state-of-the-art laser technology to engrave internally within our optical crystal awards, leaving the surface untouched. Every 3D design is made up of many thousands of tiny lasered-etched points within the crystal.

**The ultimate engraving solution** - Create prestigious presentation pieces; your logos and 3D designs appear to float inside the award.

**Precise detail** - Internal laser engraving provides the highest resolution and clarity for photo engraving.