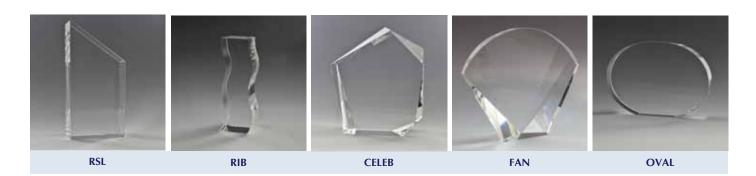

#### CORE RANGE

Our 3D Crystal collection features the finest crystal awards and trophies, perfect for internal engraving. Customised 3D designs, logos and images are reproduced inside pristine optical crystal one point at a time using state-of-the-art laser technology. With design options only limited by your imagination, these unique awards have incredible "Wow" factor and are guaranteed to demand attention.

#### 3D CRYSTAL - CORE RANGE 5

**R8** - 80x50x50mm

**R12** - 120x80x60mm

**R16** - 160x90x70mm

**R20** - 200x100x80mm

RT10 - 100x70x25mm

RT15 - 150x100x35mm

RT20 - 200x110x45mm