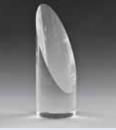

#### CORE RANGE

Our 3D Crystal collection features the finest crystal awards and trophies, perfect for internal engraving. Customised 3D designs, logos and images are reproduced inside pristine optical crystal one point at a time using state-of-the-art laser technology. With design options only limited by your imagination, these unique awards have incredible "Wow" factor and are guaranteed to demand attention.

#### 3D CRYSTAL - CORE RANGE

**RND7** - 70mm (Ø) x 20mm

**RND10** - 100mm (Ø) x 30mm

**STRND** - 150x40mm

**DOME -** 80mm (Ø)

STW17 - 170x70x50mm

STW22 - 220x70x50mm

STW27 - 270x70x50mm