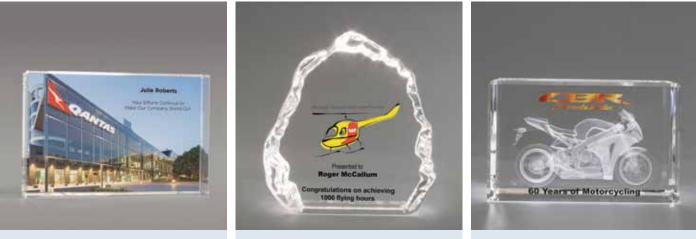

#### CORE RANGE

Our 3D Crystal collection features the finest crystal awards and trophies, perfect for internal engraving. Customised 3D designs, logos and images are reproduced inside pristine optical crystal one point at a time using state-of-the-art laser technology. With design options only limited by your imagination, these unique awards have incredible "Wow" factor and are guaranteed to demand attention.

#### 3D CRYSTAL - CORE RANGE 5

**R8** - 80x50x50mm

**R12** - 120x80x60mm

**R16** - 160x90x70mm

**R20** - 200x100x80mm

RT10 - 100x70x25mm

RT15 - 150x100x35mm

RT20 - 200x110x45mm