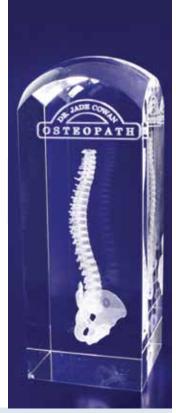

### **Introduction to Internal Engraving**

"An internally engraved award is the only solution that allows a full 3D design to be viewed from all angles within an award."

**Our premium method of decoration** - Unlike traditional decoration methods that leave a mark on the surface, we use state-of-the-art laser technology to engrave internally within our optical crystal awards, leaving the surface untouched. Every 3D design is made up of many thousands of tiny lasered-etched points within the crystal.

**The ultimate engraving solution** - Create prestigious presentation pieces; your logos and 3D designs appear to float inside the award.

**Precise detail** - Internal laser engraving provides the highest resolution and clarity for photo engraving.

**The "Wow" factor** - Take your awards to the next level and leave the recipient in awe. When you want your award to stand out from the rest and show your ultimate appreciation, talk to us about incorporating internal laser engraving into your next award.