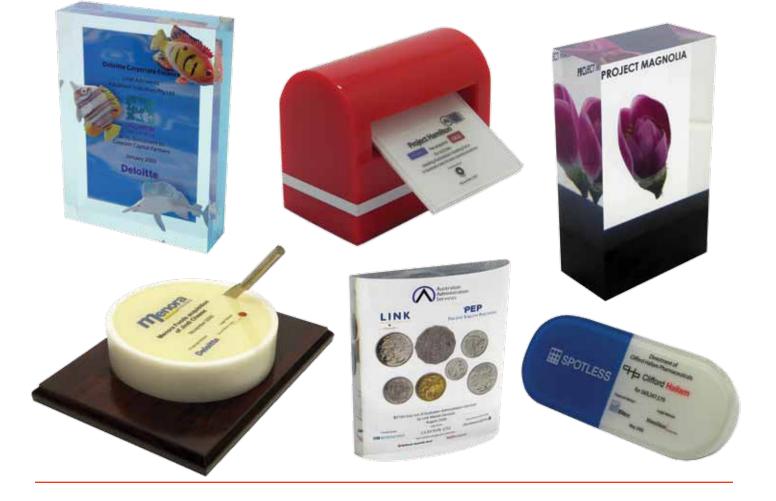

## **EMBEDMENTS**

Do you have an object that you would like to suspend inside an award? The good news is that almost any item can be embedded within clear resin to produce incredible awards, paper weights, financial tombstones etc.