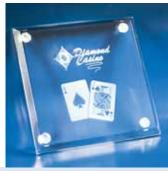

BC8 - 80x50x50mm (business card holder)

PEN10 - 100x70x25mm (penholder)

**KEY** - 30x20x15mm (keychain)

CL10 - 100x70x25mm (crystal clock)

CSTR - 100x100x6mm (crystal coaster)

LO - 90x26x13mm - crystal size (letter opener)

**3D Crystal Gift Box (included)** Black with magnetic catch lid and velour internal lining

| Light Base | Description          | Size           |
|------------|----------------------|----------------|
| LB-SQ-S    | Small Square         | 70x70x20mm     |
| LB-SQ-L    | Large Square         | 100x100x20mm   |
| LB-RECT-S  | Small Rectangle      | 110x60x20mm    |
| LB-RECT-L  | Large Rectangle      | 200x100x20mm   |
| LB-ROT-S   | Small Round Rotating | 80mm diametre  |
| LB-ROT-L   | Large Round Rotating | 105mm diamatre |