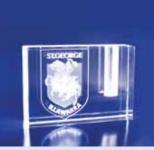

### **Introduction to Internal Engraving**

"An internally engraved award is the only solution that allows a full 3D design to be viewed from all angles within an award."

**Our premium method of decoration** - Unlike traditional decoration methods that leave a mark on the surface, we use state-of-the-art laser technology to engrave internally within our optical crystal awards, leaving the surface untouched. Every 3D design is made up of many thousands of tiny lasered-etched points within the crystal.

**The ultimate engraving solution** - Create prestigious presentation pieces; your logos and 3D designs appear to float inside the award.

**Precise detail** - Internal laser engraving provides the highest resolution and clarity for photo engraving.

**The "Wow" factor** - Take your awards to the next level and leave the recipient in awe. When you want your award to stand out from the rest and show your ultimate appreciation, talk to us about incorporating internal laser engraving into your next award.