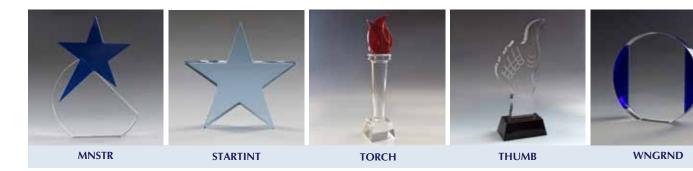

# **3D CRYSTAL**

#### CORE RANGE

Our 3D Crystal collection features the finest crystal awards and trophies, perfect for internal engraving. Customised 3D designs, logos and images are reproduced inside pristine optical crystal one point at a time using state-of-the-art laser technology. With design options only limited by your imagination, these unique awards have incredible "Wow" factor and are guaranteed to demand attention.