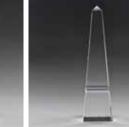

#### CORE RANGE

Our 3D Crystal collection features the finest crystal awards and trophies, perfect for internal engraving. Customised 3D designs, logos and images are reproduced inside pristine optical crystal one point at a time using state-of-the-art laser technology. With design options only limited by your imagination, these unique awards have incredible "Wow" factor and are guaranteed to demand attention.

#### 3D CRYSTAL - CORE RANGE

**RND7** - 70mm (Ø) x 20mm

**RND10** - 100mm (Ø) x 30mm

**STRND** - 150x40mm

**DOME -** 80mm (Ø)

STW17 - 170x70x50mm

STW22 - 220x70x50mm

STW27 - 270x70x50mm