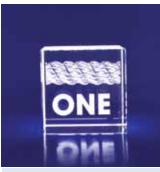

### **Introduction to Internal Engraving**

"An internally engraved award is the only solution that allows a full 3D design to be viewed from all angles within an award."

**Our premium method of decoration** - Unlike traditional decoration methods that leave a mark on the surface, we use state-of-the-art laser technology to engrave internally within our optical crystal awards, leaving the surface untouched. Every 3D design is made up of many thousands of tiny lasered-etched points within the crystal.

**The ultimate engraving solution** - Create prestigious presentation pieces; your logos and 3D designs appear to float inside the award.

**Precise detail** - Internal laser engraving provides the highest resolution and clarity for photo engraving.

**The "Wow" factor** - Take your awards to the next level and leave the recipient in awe. When you want your award to stand out from the rest and show your ultimate appreciation, talk to us about incorporating internal laser engraving into your next award.