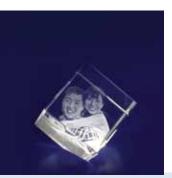

### **Introduction to Internal Engraving**

"An internally engraved award is the only solution that allows a full 3D design to be viewed from all angles within an award."

**Our premium method of decoration** - Unlike traditional decoration methods that leave a mark on the surface, we use state-of-the-art laser technology to engrave internally within our optical crystal awards, leaving the surface untouched. Every 3D design is made up of many thousands of tiny lasered-etched points within the crystal.

**The ultimate engraving solution** - Create prestigious presentation pieces; your logos and 3D designs appear to float inside the award.

**Precise detail** - Internal laser engraving provides the highest resolution and clarity for photo engraving.

**The "Wow" factor** - Take your awards to the next level and leave the recipient in awe. When you want your award to stand out from the rest and show your ultimate appreciation, talk to us about incorporating internal laser engraving into your next award.