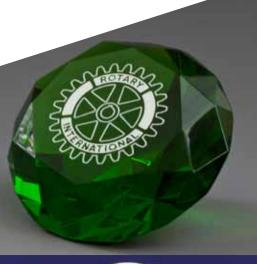

Optical crystal awards, trophies and promotional gifts are highly valued due to their superior quality, perfect clarity and significant weight. As optical crystal is essentially lead-free it is very hard and so can be hand cut and polished, producing brilliant edges and wonderful smooth surfaces. The crystal can also be subsurface engraved with 3-dimensional designs, imparting significant "Wow" factor and adding further to the value of the item.

### **Introduction to Internal Engraving**

"An internally engraved award is the only solution that allows a full 3D design to be viewed from all angles within an award."

**Our premium method of decoration** - Unlike traditional decoration methods that leave a mark on the surface, we use state-of-the-art laser technology to engrave internally within our optical crystal awards, leaving the surface untouched. Every 3D design is made up of many thousands of tiny lasered-etched points within the crystal.

**The ultimate engraving solution** - Create prestigious presentation pieces; your logos and 3D designs appear to float inside the award.

**Precise detail** - Internal laser engraving provides the highest resolution and clarity for photo engraving.

**The "Wow" factor** - Take your awards to the next level and leave the recipient in awe. When you want your award to stand out from the rest and show your ultimate appreciation, talk to us about incorporating internal laser engraving into your next award.