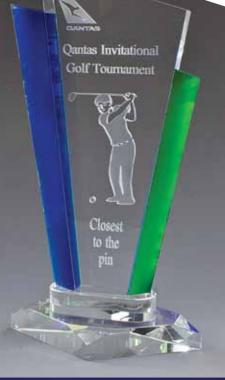

#### CORE RANGE

Our 3D Crystal collection features the finest crystal awards and trophies, perfect for internal engraving. Customised 3D designs, logos and images are reproduced inside pristine optical crystal one point at a time using state-of-the-art laser technology. With design options only limited by your imagination, these unique awards have incredible "Wow" factor and are guaranteed to demand attention.

#### 3D CRYSTAL - CORE RANGE 5

**R8** - 80x50x50mm

**R12** - 120x80x60mm

**R16** - 160x90x70mm

**R20** - 200x100x80mm

RT10 - 100x70x25mm

RT15 - 150x100x35mm

RT20 - 200x110x45mm