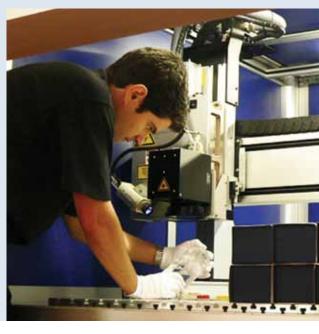

### **Introduction to Internal Engraving**

"An internally engraved award is the only solution that allows a full 3D design to be viewed from all angles within an award."

**Our premium method of decoration** - Unlike traditional decoration methods that leave a mark on the surface, we use state-of-the-art laser technology to engrave internally within our optical crystal awards, leaving the surface untouched. Every 3D design is made up of many thousands of tiny lasered-etched points within the crystal.

**The ultimate engraving solution** - Create prestigious presentation pieces; your logos and 3D designs appear to float inside the award.

**Precise detail** - Internal laser engraving provides the highest resolution and clarity for photo engraving.

**The "Wow" factor** - Take your awards to the next level and leave the recipient in awe. When you want your award to stand out from the rest and show your ultimate appreciation, talk to us about incorporating internal laser engraving into your next award.