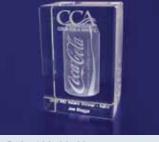

### **Introduction to Internal Engraving**

"An internally engraved award is the only solution that allows a full 3D design to be viewed from all angles within an award."

**Our premium method of decoration** - Unlike traditional decoration methods that leave a mark on the surface, we use state-of-the-art laser technology to engrave internally within our optical crystal awards, leaving the surface untouched. Every 3D design is made up of many thousands of tiny lasered-etched points within the crystal.

**The ultimate engraving solution** - Create prestigious presentation pieces; your logos and 3D designs appear to float inside the award.

**Precise detail** - Internal laser engraving provides the highest resolution and clarity for photo engraving.

**The "Wow" factor** - Take your awards to the next level and leave the recipient in awe. When you want your award to stand out from the rest and show your ultimate appreciation, talk to us about incorporating internal laser engraving into your next award.

#### CORE RANGE

Our 3D Crystal collection features the finest crystal awards and trophies, perfect for internal engraving. Customised 3D designs, logos and images are reproduced inside pristine optical crystal one point at a time using state-of-the-art laser technology. With design options only limited by your imagination, these unique awards have incredible "Wow" factor and are guaranteed to demand attention.