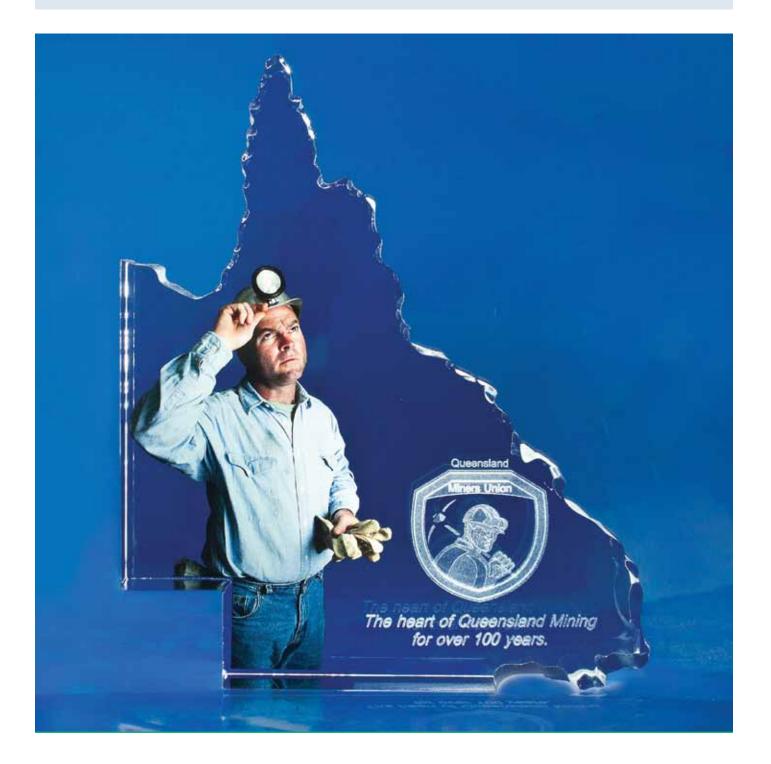

OSTEOPATH

The heart of Queensland Mining for over 100 years.

Takeda Pharmaceuticals

Altos

Optical crystal awards, trophies and promotional gifts are highly valued due to their superior quality, perfect clarity and significant weight. As optical crystal is essentially lead-free it is very hard and so can be hand cut and polished, producing brilliant edges and wonderful smooth surfaces. The crystal can also be subsurface engraved with 3-dimensional designs, imparting significant "Wow" factor and adding further to the value of the item.

### **Introduction to Internal Engraving**

"An internally engraved award is the only solution that allows a full 3D design to be viewed from all angles within an award."

**Our premium method of decoration** - Unlike traditional decoration methods that leave a mark on the surface, we use state-of-the-art laser technology to engrave internally within our optical crystal awards, leaving the surface untouched. Every 3D design is made up of many thousands of tiny lasered-etched points within the crystal.

**The ultimate engraving solution** - Create prestigious presentation pieces; your logos and 3D designs appear to float inside the award.

**Precise detail** - Internal laser engraving provides the highest resolution and clarity for photo engraving.

**The "Wow" factor** - Take your awards to the next level and leave the recipient in awe. When you want your award to stand out from the rest and show your ultimate appreciation, talk to us about incorporating internal laser engraving into your next award.