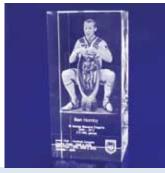

### **Introduction to Internal Engraving**

"An internally engraved award is the only solution that allows a full 3D design to be viewed from all angles within an award."

**Our premium method of decoration** - Unlike traditional decoration methods that leave a mark on the surface, we use state-of-the-art laser technology to engrave internally within our optical crystal awards, leaving the surface untouched. Every 3D design is made up of many thousands of tiny lasered-etched points within the crystal.

**The ultimate engraving solution** - Create prestigious presentation pieces; your logos and 3D designs appear to float inside the award.

**Precise detail** - Internal laser engraving provides the highest resolution and clarity for photo engraving.

**The "Wow" factor** - Take your awards to the next level and leave the recipient in awe. When you want your award to stand out from the rest and show your ultimate appreciation, talk to us about incorporating internal laser engraving into your next award.

#### CORE RANGE

Our 3D Crystal collection features the finest crystal awards and trophies, perfect for internal engraving. Customised 3D designs, logos and images are reproduced inside pristine optical crystal one point at a time using state-of-the-art laser technology. With design options only limited by your imagination, these unique awards have incredible "Wow" factor and are guaranteed to demand attention.