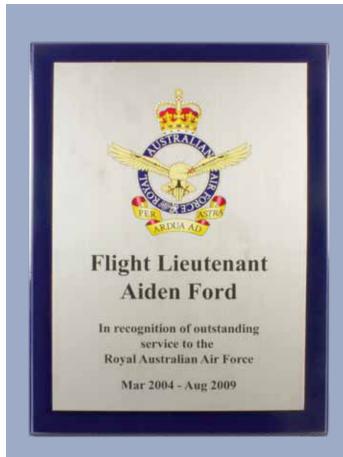

# PLAQUES & SHIELDS

What better way to recognise achievement or commemorate an occasion than with a traditional plaque. Shields make excellent perpetual trophies, while honour boards can be hung prominently to celebrate success for years to come.