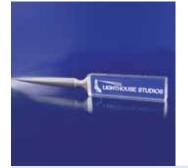

BC8 - 80x50x50mm (business card holder)

PEN10 - 100x70x25mm (penholder)

**KEY** - 30x20x15mm (keychain)

CL10 - 100x70x25mm (crystal clock)

CSTR - 100x100x6mm (crystal coaster)

LO - 90x26x13mm - crystal size (letter opener)