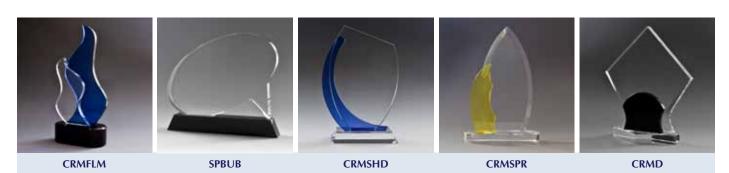

# **3D CRYSTAL**

#### CORE RANGE

Our 3D Crystal collection features the finest crystal awards and trophies, perfect for internal engraving. Customised 3D designs, logos and images are reproduced inside pristine optical crystal one point at a time using state-of-the-art laser technology. With design options only limited by your imagination, these unique awards have incredible "Wow" factor and are guaranteed to demand attention.