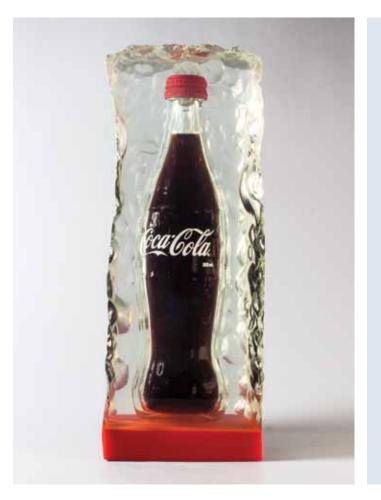

ICE - 135x125x27mm

**RSB15** - 150x66x66mm

**RSB20** - 200x66x66mm

**RSB25** - 250x66x66mm

RDM16 - 160x60x60mm

**RDM12** - 120x60x60mm

RDM20 - 200x60x60mm

RDM24 - 240x65x65mm