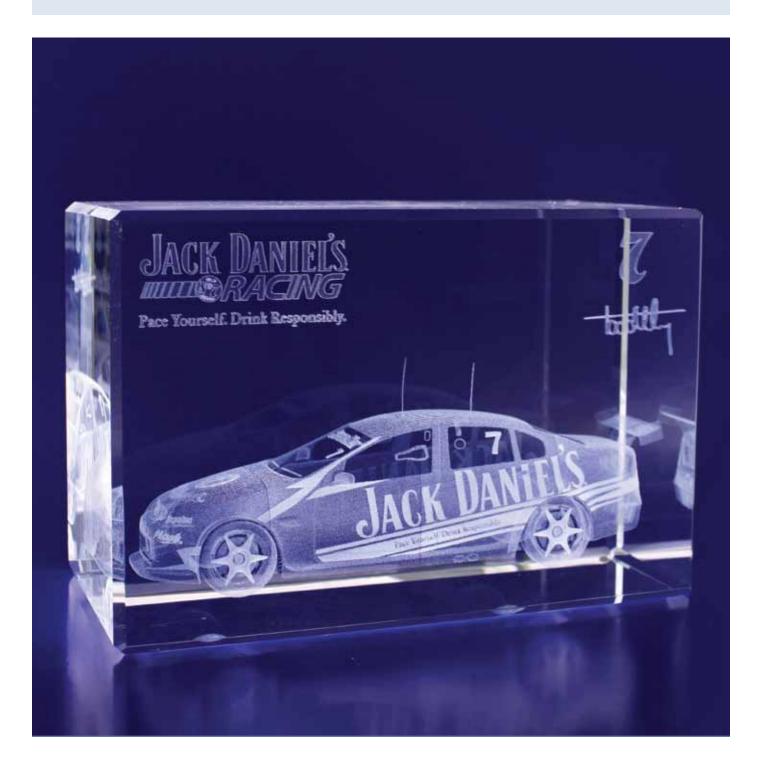

#### **Other Decoration Options**

- Advanced Colour Print is an unique method of adhering full colour images onto the surface of optical crystal & acrylic awards and trophies. Cover the complete surface of the crystal, or merely add a colour logo or image to a particular area. Choose from a translucent image, or by adding a white backing the colour image becomes opaque.

#### Need Colour?

The Advanced Colour Printing method allows us to add vibrant colour to our crystal awards and trophies. Include a colour logo, or perhaps a full colour image. Colour print as an alternative to engraving, or combine both decoration methods to create an amazing award.

#### COLOUR PRINT ON OUR CRYSTAL RANGE

Full Colour Images

Full Colour Logo & Text

Combine both Colour Printing & Engraving