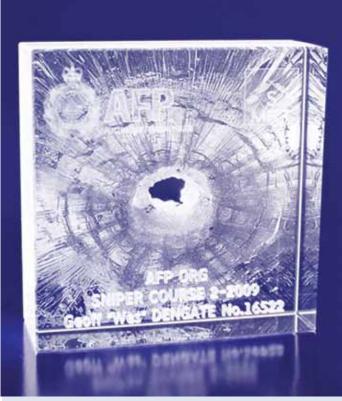

### **Introduction to Internal Engraving**

"An internally engraved award is the only solution that allows a full 3D design to be viewed from all angles within an award."

**Our premium method of decoration** - Unlike traditional decoration methods that leave a mark on the surface, we use state-of-the-art laser technology to engrave internally within our optical crystal awards, leaving the surface untouched. Every 3D design is made up of many thousands of tiny lasered-etched points within the crystal.

**The ultimate engraving solution** - Create prestigious presentation pieces; your logos and 3D designs appear to float inside the award.

**Precise detail** - Internal laser engraving provides the highest resolution and clarity for photo engraving.

**The "Wow" factor** - Take your awards to the next level and leave the recipient in awe. When you want your award to stand out from the rest and show your ultimate appreciation, talk to us about incorporating internal laser engraving into your next award.

#### CORE RANGE

Our 3D Crystal collection features the finest crystal awards and trophies, perfect for internal engraving. Customised 3D designs, logos and images are reproduced inside pristine optical crystal one point at a time using state-of-the-art laser technology. With design options only limited by your imagination, these unique awards have incredible "Wow" factor and are guaranteed to demand attention.