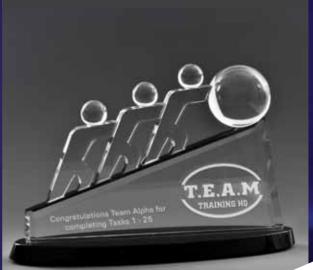

#### CORE RANGE

Our 3D Crystal collection features the finest crystal awards and trophies, perfect for internal engraving. Customised 3D designs, logos and images are reproduced inside pristine optical crystal one point at a time using state-of-the-art laser technology. With design options only limited by your imagination, these unique awards have incredible "Wow" factor and are guaranteed to demand attention.

**BAR** - 220x60x60mm

**CB4** - 40x40x40mm

**CB6** - 60x60x60mm

CB8 - 80x80x80mm

**CB10** - 100x100x100mm

**CB5** - 50x50x50mm