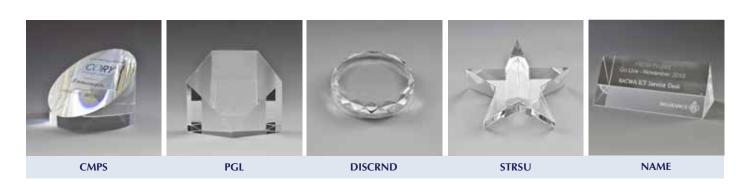

#### 3D CRYSTAL - CORE RANGE

**RND7** - 70mm (Ø) x 20mm

**RND10** - 100mm (Ø) x 30mm

**STRND** - 150x40mm

**DOME -** 80mm (Ø)

STW17 - 170x70x50mm

STW22 - 220x70x50mm

STW27 - 270x70x50mm

#### 3D CRYSTAL - CORE RANGE 9

AUST - 70x55x25mm - 100x80x30mm - 150x120x35mm

**STU16** - 160x110x10mm (incl. stand)

STU23 - 230x170x10mm (incl. stand)

STUA4 - 297x210x10mm (incl. stand)

BOT - 30x30x30mm (bottle-stop)

BC8 - 80x50x50mm (business card holder)

PEN10 - 100x70x25mm (penholder)

**KEY** - 30x20x15mm (keychain)

CL10 - 100x70x25mm (crystal clock)

CSTR - 100x100x6mm (crystal coaster)

LO - 90x26x13mm - crystal size (letter opener)