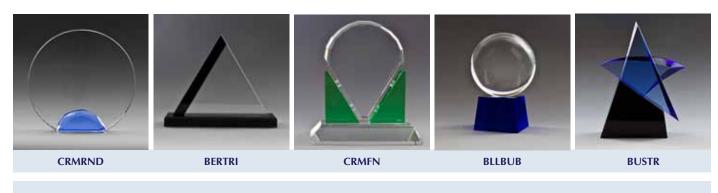

# **3D CRYSTAL**

#### CORE RANGE

Our 3D Crystal collection features the finest crystal awards and trophies, perfect for internal engraving. Customised 3D designs, logos and images are reproduced inside pristine optical crystal one point at a time using state-of-the-art laser technology. With design options only limited by your imagination, these unique awards have incredible "Wow" factor and are guaranteed to demand attention.