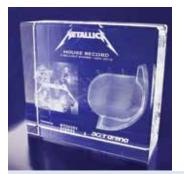

ur 3D Crystal collection features the finest crystal awards and trophies, perfect for internal engraving. Customised 3D designs, logos and images are reproduced inside pristine optical crystal one point at a time using state-of-the-art laser technology. With design options only limited by your imagination, these unique awards have incredible "Wow" factor and are guaranteed to demand attention.



#### 3D CRYSTAL - CORE RANGE 5



**R8** - 80x50x50mm



**R12** - 120x80x60mm



**R16** - 160x90x70mm



**R20** - 200x100x80mm



RT10 - 100x70x25mm



RT15 - 150x100x35mm



RT20 - 200x110x45mm



**BAR** - 220x60x60mm



**CB4** - 40x40x40mm



**CB6** - 60x60x60mm



CB8 - 80x80x80mm



**CB10** - 100x100x100mm



**CB5** - 50x50x50mm

#### 6 3D CRYSTAL - CORE RANGE



BOX10 - 100x100x35mm



BOX18 - 180x160x60mm



RSL165 - 165/110x80x40mm



**D4** - 40x40x40mm



D5 - 50x50x50mm



**D6** - 60x60x60mm



**D8** - 80x80x80mm



**D10** - 100x100x100mm



**GLB6** - 60mm globe that spins on a 40mm cube base



**GLB8** - 80mm globe that spins on a 50mm cube base



GLB10 - 100mm globe that spins on a 60mm cube base



PHV - 150x100mm wedge



PHH - 100x150mm wedge

#### 3D CRYSTAL - CORE RANGE



**RND7** - 70mm (Ø) x 20mm



**RND10** - 100mm (Ø) x 30mm



**STRND** - 150x40mm



**DOME -** 80mm (Ø)



STW17 - 170x70x50mm



STW22 - 220x70x50mm



STW27 - 270x70x50mm



ICE - 135x125x27mm



**RSB15** - 150x66x66mm



**RSB20** - 200x66x66mm



**RSB25** - 250x66x66mm



RDM16 - 160x60x60mm



**RDM12** - 120x60x60mm



RDM20 - 200x60x60mm



RDM24 - 240x65x65mm

#### 8 3D