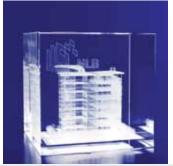

## **EMBEDMENTS**

Do you have an object that you would like to suspend inside an award? The good news is that almost any item can be embedded within clear resin to produce incredible awards, paper weights, financial tombstones etc.