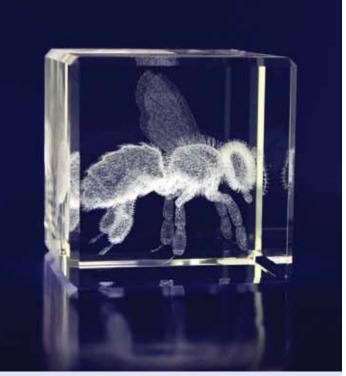

### **Introduction to Internal Engraving**

"An internally engraved award is the only solution that allows a full 3D design to be viewed from all angles within an award."

**Our premium method of decoration** - Unlike traditional decoration methods that leave a mark on the surface, we use state-of-the-art laser technology to engrave internally within our optical crystal awards, leaving the surface untouched. Every 3D design is made up of many thousands of tiny lasered-etched points within the crystal.

**The ultimate engraving solution** - Create prestigious presentation pieces; your logos and 3D designs appear to float inside the award.

**Precise detail** - Internal laser engraving provides the highest resolution and clarity for photo engraving.

**The "Wow" factor** - Take your awards to the next level and leave the recipient in awe. When you want your award to stand out from the rest and show your ultimate appreciation, talk to us about incorporating internal laser engraving into your next award.

#### CORE RANGE

Our 3D Crystal collection features the finest crystal awards and trophies, perfect for internal engraving. Customised 3D designs, logos and images are reproduced inside pristine optical crystal one point at a time using state-of-the-art laser technology. With design options only limited by your imagination, these unique awards have incredible "Wow" factor and are guaranteed to demand attention.