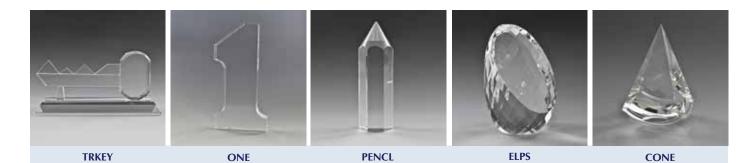

#### CORE RANGE

Our 3D Crystal collection features the finest crystal awards and trophies, perfect for internal engraving. Customised 3D designs, logos and images are reproduced inside pristine optical crystal one point at a time using state-of-the-art laser technology. With design options only limited by your imagination, these unique awards have incredible "Wow" factor and are guaranteed to demand attention.

#### 3D CRYSTAL - CORE RANGE 5

**R8** - 80x50x50mm

**R12** - 120x80x60mm

**R16** - 160x90x70mm

**R20** - 200x100x80mm

RT10 - 100x70x25mm

RT15 - 150x100x35mm

RT20 - 200x110x45mm