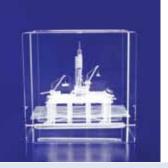

## **EMBEDMENTS**

Do you have an object that you would like to suspend inside an award? The good news is that almost any item can be embedded within clear resin to produce incredible awards, paper weights, financial tombstones etc.