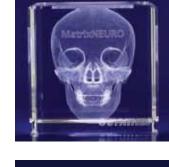

Optical crystal awards, trophies and promotional gifts are highly valued due to their superior quality, perfect clarity and significant weight. As optical crystal is essentially lead-free it is very hard and so can be hand cut and polished, producing brilliant edges and wonderful smooth surfaces. The crystal can also be subsurface engraved with 3-dimensional designs, imparting significant "Wow" factor and adding further to the value of the item.

### **Introduction to Internal Engraving**

"An internally engraved award is the only solution that allows a full 3D design to be viewed from all angles within an award."

**Our premium method of decoration** - Unlike traditional decoration methods that leave a mark on the surface, we use state-of-the-art laser technology to engrave internally within our optical crystal awards, leaving the surface untouched. Every 3D design is made up of many thousands of tiny lasered-etched points within the crystal.

**The ultimate engraving solution** - Create prestigious presentation pieces; your logos and 3D designs appear to float inside the award.

**Precise detail** - Internal laser engraving provides the highest resolution and clarity for photo engraving.