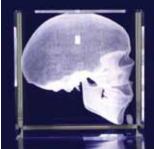

### **Introduction to Internal Engraving**

"An internally engraved award is the only solution that allows a full 3D design to be viewed from all angles within an award."

**Our premium method of decoration** - Unlike traditional decoration methods that leave a mark on the surface, we use state-of-the-art laser technology to engrave internally within our optical crystal awards, leaving the surface untouched. Every 3D design is made up of many thousands of tiny lasered-etched points within the crystal.

**The ultimate engraving solution** - Create prestigious presentation pieces; your logos and 3D designs appear to float inside the award.

**Precise detail** - Internal laser engraving provides the highest resolution and clarity for photo engraving.

**The "Wow" factor** - Take your awards to the next level and leave the recipient in awe. When you want your award to stand out from the rest and show your ultimate appreciation, talk to us about incorporating internal laser engraving into your next award.