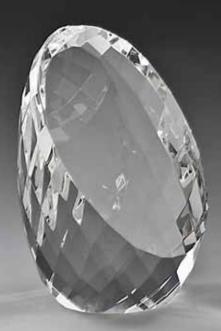

#### CORE RANGE

Our 3D Crystal collection features the finest crystal awards and trophies, perfect for internal engraving. Customised 3D designs, logos and images are reproduced inside pristine optical crystal one point at a time using state-of-the-art laser technology. With design options only limited by your imagination, these unique awards have incredible "Wow" factor and are guaranteed to demand attention.

#### 3D CRYSTAL - CORE RANGE

**RND7** - 70mm (Ø) x 20mm

**RND10** - 100mm (Ø) x 30mm

**STRND** - 150x40mm

**DOME -** 80mm (Ø)

STW17 - 170x70x50mm

STW22 - 220x70x50mm

STW27 - 270x70x50mm