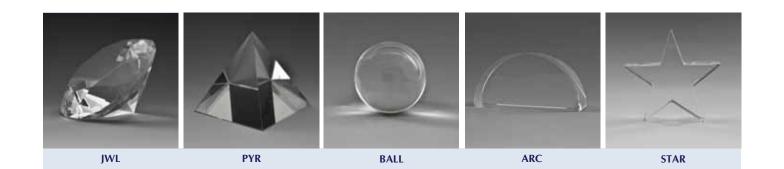

#### CORE RANGE

Our 3D Crystal collection features the finest crystal awards and trophies, perfect for internal engraving. Customised 3D designs, logos and images are reproduced inside pristine optical crystal one point at a time using state-of-the-art laser technology. With design options only limited by your imagination, these unique awards have incredible "Wow" factor and are guaranteed to demand attention.

#### 3D CRYSTAL - CORE RANGE

**RND7** - 70mm (Ø) x 20mm

**RND10** - 100mm (Ø) x 30mm

**STRND** - 150x40mm

**DOME -** 80mm (Ø)

STW17 - 170x70x50mm

STW22 - 220x70x50mm

STW27 - 270x70x50mm