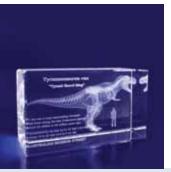

### **Introduction to Internal Engraving**

"An internally engraved award is the only solution that allows a full 3D design to be viewed from all angles within an award."

**Our premium method of decoration** - Unlike traditional decoration methods that leave a mark on the surface, we use state-of-the-art laser technology to engrave internally within our optical crystal awards, leaving the surface untouched. Every 3D design is made up of many thousands of tiny lasered-etched points within the crystal.

**The ultimate engraving solution** - Create prestigious presentation pieces; your logos and 3D designs appear to float inside the award.

**Precise detail** - Internal laser engraving provides the highest resolution and clarity for photo engraving.

**The "Wow" factor** - Take your awards to the next level and leave the recipient in awe. When you want your award to stand out from the rest and show your ultimate appreciation, talk to us about incorporating internal laser engraving into your next award.

#### CORE RANGE

Our 3D Crystal collection features the finest crystal awards and trophies, perfect for internal engraving. Customised 3D designs, logos and images are reproduced inside pristine optical crystal one point at a time using state-of-the-art laser technology. With design options only limited by your imagination, these unique awards have incredible "Wow" factor and are guaranteed to demand attention.