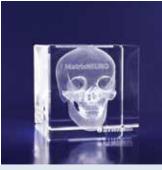

### **Introduction to Internal Engraving**

"An internally engraved award is the only solution that allows a full 3D design to be viewed from all angles within an award."

**Our premium method of decoration** - Unlike traditional decoration methods that leave a mark on the surface, we use state-of-the-art laser technology to engrave internally within our optical crystal awards, leaving the surface untouched. Every 3D design is made up of many thousands of tiny lasered-etched points within the crystal.

**The ultimate engraving solution** - Create prestigious presentation pieces; your logos and 3D designs appear to float inside the award.

**Precise detail** - Internal laser engraving provides the highest resolution and clarity for photo engraving.

**The "Wow" factor** - Take your awards to the next level and leave the recipient in awe. When you want your award to stand out from the rest and show your ultimate appreciation, talk to us about incorporating internal laser engraving into your next award.