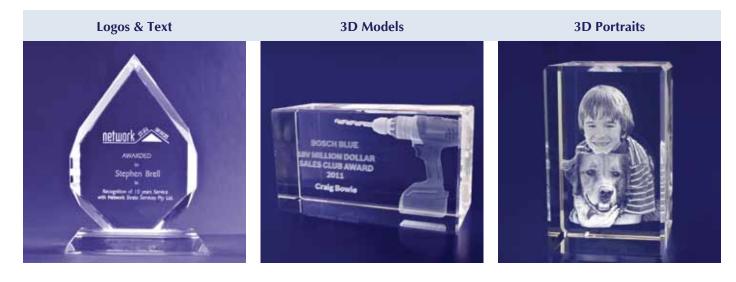

#### 2 CONTENTS

Awards and trophies are the physical demonstration of an emotion or sentiment. They may be presented to reward achievement, to express thanks, to commemorate an event, and also to promote a brand. Whatever the reason, the emotion elicited by the award or trophy correlates directly with the perceived value of that item.

Optical crystal awards, trophies and promotional gifts are highly valued due to their superior quality, perfect clarity and significant weight. As optical crystal is essentially lead-free it is very hard and so can be hand cut and polished, producing brilliant edges and wonderful smooth surfaces. The crystal can also be subsurface engraved with 3-dimensional designs, imparting significant "Wow" factor and adding further to the value of the item.

### **Introduction to Internal Engraving**

"An internally engraved award is the only solution that allows a full 3D design to be viewed from all angles within an award."

**Our premium method of decoration** - Unlike traditional decoration methods that leave a mark on the surface, we use state-of-the-art laser technology to engrave internally within our optical crystal awards, leaving the surface untouched. Every 3D design is made up of many thousands of tiny lasered-etched points within the crystal.

**The ultimate engraving solution** - Create prestigious presentation pieces; your logos and 3D designs appear to float inside the award.

**Precise detail** - Internal laser engraving provides the highest resolution and clarity for photo engraving.

**The "Wow" factor** - Take your awards to the next level and leave the recipient in awe. When you want your award to stand out from the rest and show your ultimate appreciation, talk to us about incorporating internal laser engraving into your next award.