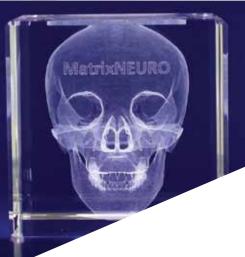

### **Introduction to Internal Engraving**

"An internally engraved award is the only solution that allows a full 3D design to be viewed from all angles within an award."

**Our premium method of decoration** - Unlike traditional decoration methods that leave a mark on the surface, we use state-of-the-art laser technology to engrave internally within our optical crystal awards, leaving the surface untouched. Every 3D design is made up of many thousands of tiny lasered-etched points within the crystal.

**The ultimate engraving solution** - Create prestigious presentation pieces; your logos and 3D designs appear to float inside the award.

**Precise detail** - Internal laser engraving provides the highest resolution and clarity for photo engraving.

**The "Wow" factor** - Take your awards to the next level and leave the recipient in awe. When you want your award to stand out from the rest and show your ultimate appreciation, talk to us about incorporating internal laser engraving into your next award.