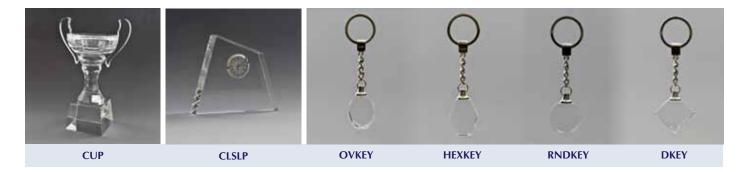

#### 3D CRYSTAL - CORE RANGE 9

AUST - 70x55x25mm - 100x80x30mm - 150x120x35mm

**STU16** - 160x110x10mm (incl. stand)

STU23 - 230x170x10mm (incl. stand)

STUA4 - 297x210x10mm (incl. stand)

BOT - 30x30x30mm (bottle-stop)

BC8 - 80x50x50mm (business card holder)

PEN10 - 100x70x25mm (penholder)

**KEY** - 30x20x15mm (keychain)

CL10 - 100x70x25mm (crystal clock)

CSTR - 100x100x6mm (crystal coaster)

LO - 90x26x13mm - crystal size (letter opener)