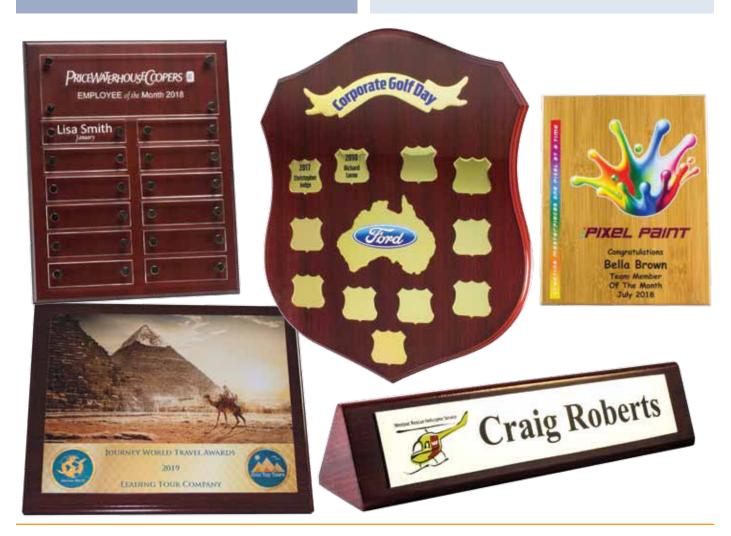

# PLAQUES & SHIELDS

What better way to recognise achievement or commemorate an occasion than with a traditional plaque. Shields make excellent perpetual trophies, while honour boards can be hung prominently to celebrate success for years to come.