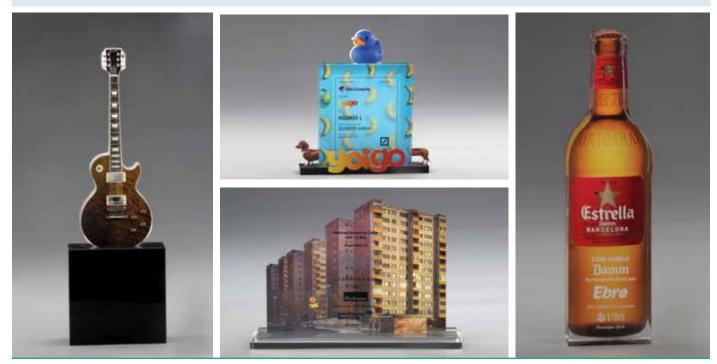

110x60x20mm    |
| LB-RECT-L  | Large Rectangle      | 200x100x20mm   |
| LB-ROT-S   | Small Round Rotating | 80mm diametre  |
| LB-ROT-L   | Large Round Rotating | 105mm diamatre |

# **ADVANCED COLOUR PRINT**

#### Need Colour?

The Advanced Colour Printing method allows us to add vibrant colour to our crystal awards and trophies. Include a colour logo, or perhaps a full colour image. Colour print as an alternative to engraving, or combine both decoration methods to create an amazing award.



#### COLOUR PRINT ON OUR CRYSTAL RANGE



Full Colour Images

Full Colour Logo & Text

Combine both Colour Printing & Engraving

#### **PRINT ON CRYSTAL GIFT BOXES**



Single Colour Logo Printed on Gift Box



Full Colour Image printed on Gift Box

#### PRINT ON CUSTOM CRYSTAL AND ACRYLIC AWARDS



# **CUSTOM AWARDS & TROPHIES**

In addition to our core range of crystal shapes & sizes, we can also create customise crystal awards. The level of customisation can be tailored to the customer's requirements:

A) Select from a wider range of made-to-order crystal shapes & sizes,

B) Add coloured crystal features to an award,

C) Design your own completely unique award with the assistance of our artisans.



### A) CUSTOM AWARDS - MADE-TO-ORDER

While our core range of crystal shapes covers most bases, our made-to-order range expands the variety of awards on offer. As the crystals are custom-made, the size of the award can be tailored to the customer's requirements.









OVCYL



VIC

РТР

OCTBRD

OBL



 MON
 MAT
 BAY
 ARCH
 SAIL









SPOT



LDMK

SPLTS







### **B) CUSTOM AW