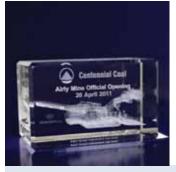

### **Introduction to Internal Engraving**

"An internally engraved award is the only solution that allows a full 3D design to be viewed from all angles within an award."

**Our premium method of decoration** - Unlike traditional decoration methods that leave a mark on the surface, we use state-of-the-art laser technology to engrave internally within our optical crystal awards, leaving the surface untouched. Every 3D design is made up of many thousands of tiny lasered-etched points within the crystal.

**The ultimate engraving solution** - Create prestigious presentation pieces; your logos and 3D designs appear to float inside the award.

**Precise detail** - Internal laser engraving provides the highest resolution and clarity for photo engraving.

**The "Wow" factor** - Take your awards to the next level and leave the recipient in awe. When you want your award to stand out from the rest and show your ultimate appreciation, talk to us about incorporating internal laser engraving into your next award.

#### CORE RANGE

Our 3D Crystal collection features the finest crystal awards and trophies, perfect for internal engraving. Customised 3D designs, logos and images are reproduced inside pristine optical crystal one point at a time using state-of-the-art laser technology. With design options only limited by your imagination, these unique awards have incredible "Wow" factor and are guaranteed to demand attention.