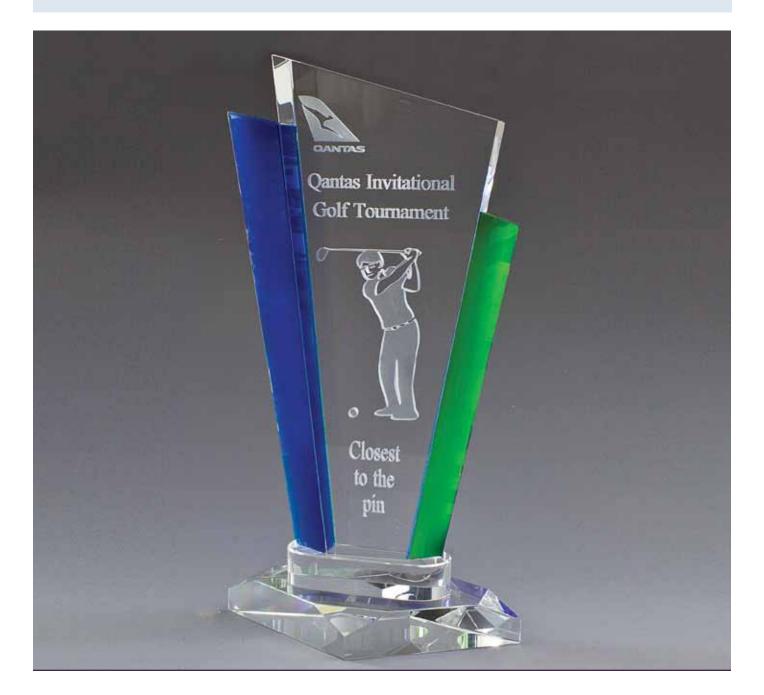

### **Introduction to Internal Engraving**

"An internally engraved award is the only solution that allows a full 3D design to be viewed from all angles within an award."

**Our premium method of decoration** - Unlike traditional decoration methods that leave a mark on the surface, we use state-of-the-art laser technology to engrave internally within our optical crystal awards, leaving the surface untouched. Every 3D design is made up of many thousands of tiny lasered-etched points within the crystal.

**The ultimate engraving solution** - Create prestigious presentation pieces; your logos and 3D designs appear to float inside the award.

**Precise detail** - Internal laser engraving provides the highest resolution and clarity for photo engraving.

**The "Wow" factor** - Take your awards to the next level and leave the recipient in awe. When you want your award to stand out from the rest and show your ultimate appreciation, talk to us about incorporating internal laser engraving into your next award.