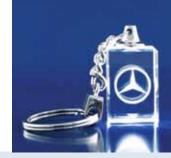

BC8 - 80x50x50mm (business card holder)

PEN10 - 100x70x25mm (penholder)

**KEY** - 30x20x15mm (keychain)

CL10 - 100x70x25mm (crystal clock)

CSTR - 100x100x6mm (crystal coaster)

LO - 90x26x13mm - crystal size (letter opener)