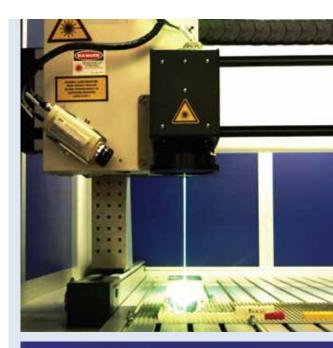

### **Introduction to Internal Engraving**

"An internally engraved award is the only solution that allows a full 3D design to be viewed from all angles within an award."

**Our premium method of decoration** - Unlike traditional decoration methods that leave a mark on the surface, we use state-of-the-art laser technology to engrave internally within our optical crystal awards, leaving the surface untouched. Every 3D design is made up of many thousands of tiny lasered-etched points within the crystal.

**The ultimate engraving solution** - Create prestigious presentation pieces; your logos and 3D designs appear to float inside the award.

**Precise detail** - Internal laser engraving provides the highest resolution and clarity for photo engraving.

**The "Wow" factor** - Take your awards to the next level and leave the recipient in awe. When you want your award to stand out from the rest and show your ultimate appreciation, talk to us about incorporating internal laser engraving into your next award.