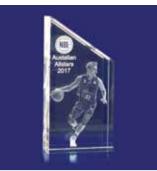

features the finest crystal awards and trophies, perfect for internal engraving. Customised 3D designs, logos and images are reproduced inside pristine optical crystal one point at a time using state-of-the-art laser technology. With design options only limited by your imagination, these unique awards have incredible "Wow" factor and are guaranteed to demand attention.



#### 3D CRYSTAL - CORE RANGE 5



**R8** - 80x50x50mm



**R12** - 120x80x60mm



**R16** - 160x90x70mm



**R20** - 200x100x80mm



RT10 - 100x70x25mm



RT15 - 150x100x35mm



RT20 - 200x110x45mm



**BAR** - 220x60x60mm



**CB4** - 40x40x40mm



**CB6** - 60x60x60mm



CB8 - 80x80x80mm



**CB10** - 100x100x100mm



**CB5** - 50x50x50mm

#### 6 3D CRYSTAL - CORE RANGE



BOX10 - 100x100x35mm



BOX18 - 180x160x60mm



RSL165 - 165/110x80x40mm



**D4** - 40x40x40mm



D5 - 50x50x50mm



**D6** - 60x60x60mm



**D8** - 80x80x80mm



**D10** - 100x100x100mm



**GLB6** - 60mm globe that spins on a 40mm cube base



**GLB8** - 80mm globe that spins on a 50mm cube base



GLB10 - 100mm globe that spins on a 60mm cube base



PHV - 150x100mm wedge



PHH - 100x150mm wedge

#### 3D CRYSTAL - CORE RANGE



**RND7** - 70mm (Ø) x 20mm



**RND10** - 100mm (Ø) x 30mm



**STRND** - 150x40mm



**DOME -** 80mm (Ø)



STW17 - 170x70x50mm



STW22 - 220x70x50mm



STW27 - 270x70x50mm



ICE - 135x125x27mm



**RSB15** - 150x66x66mm



**RSB20** - 200x66x66mm



**RSB25** - 250x66x66mm



RDM16 - 160x60x60mm



**RDM12** - 120x60x60mm



RDM20 - 200x60x60mm



RDM24 - 240x65x65mm

#### 8 3D CRYSTAL - CORE RANGE