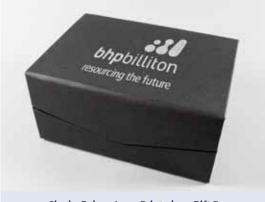

**3D Crystal Gift Box (included)** Black with magnetic catch lid and velour internal lining

| Light Base | Description          | Size           |
|------------|----------------------|----------------|
| LB-SQ-S    | Small Square         | 70x70x20mm     |
| LB-SQ-L    | Large Square         | 100x100x20mm   |
| LB-RECT-S  | Small Rectangle      | 110x60x20mm    |
| LB-RECT-L  | Large Rectangle      | 200x100x20mm   |
| LB-ROT-S   | Small Round Rotating | 80mm diametre  |
| LB-ROT-L   | Large Round Rotating | 105mm diamatre |